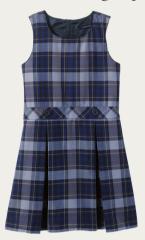

# K-6TH GIRLS' DRESS UNIFORM

-AND-

Girls Cotton Modal Button Front Cardigan Sweater\* Pewter Heather (logo required)

Girls Long Sleeve Polo Shirt

White

Girl's Plaid Jumper\* *Classic Navy Plaid* 

Girls Plaid Box Pleat Skirt\* *Classic Navy Plaid* 

Dress Shoes
Navy or Black

Footed Tights
White

Wide Headband\*

Classic Navy Plaid (optional)

\*Sweater, jumper, skirt, and headband **must** be purchased through Lands' End. All other dress uniform items may be purchased elsewhere or through Land's End.