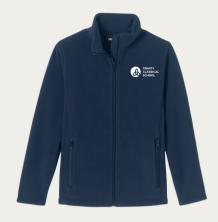

# 7TH-8TH GIRLS' EVERYDAY UNIFORM

Girls Cotton Modal Button Front Cardigan Sweater\* Classic Navy (logo required)

Fine Gauge Sweater Vest\* Classic Navy (logo required)

Full-Zip Mid-Weight Fleece Jacket\*

#### 9TH-12TH GIRLS' EVERYDAY UNIFORM

Girls Cotton Modal Button Front Cardigan Sweater\* Classic Navy (logo required)

Fine Gauge Sweater Vest\* Classic Navy (logo required)

Full-Zip Mid-Weight Fleece Jacket\* Classic Navy (logo required)

#### 7TH-12TH BOY'S EVERYDAY UNIFORM

Boys Cotton Modal Fine Gauge V-neck Sweater\* Classic Navy (logo required)

Boys Cotton Modal Fine Gauge Sweater Vest\* Classic Navy (logo required)

Full-Zip Mid-Weight Fleece Jacket\*