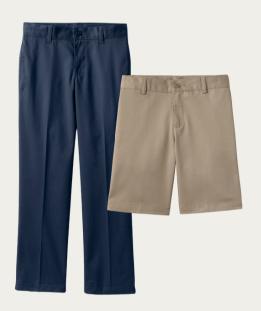

Girls Chino Pants and Shorts

Navy and Khaki

Girl's Plaid Jumper\*

Classic Navy Plaid

Girls Box Pleat Skirt\*

Classic Navy Plaid or Navy

Girls Short Sleeve Interlock Polo Dress Classic Navy

Girls Legging Charcoal Heather

# K-6TH BOY'S EVERYDAY UNIFORM

Boys Cotton Modal Fine Gauge V-neck Sweater\* Pewter Heather (logo required)

Boys Short or Long Sleeve Oxford Shirt White or Blue

Boys Plain Front Chino Pants or Shorts

Navy or Khaki

Classic Navy (logo required)

Boys Long or Short Sleeve Oxford Shirt

White or Blue

Boys Long or Short Sleeve Polo Shirt White or Blue

Boys Plain Front Chino Pants *Gray or Khaki* 

Crew Socks

Black or Navy

Leather Belt