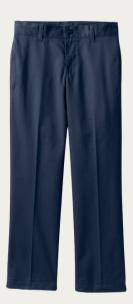

# K-6TH BOY'S DRESS UNIFORM

Boys Cotton Modal Fine Gauge V-neck Sweater\* Pewter Heather (logo required)

Boys Long Sleeve Oxford Shirt White

Tie\*
Classic Navy Plaid

Boys Plain Front Chino Pants *Classic Navy* 

# K-6TH BOY'S EVERYDAY UNIFORM

Boys Cotton Modal Fine Gauge V-neck Sweater\* Pewter Heather (logo required)

Boys Short or Long Sleeve Oxford Shirt White or Blue

Boys Plain Front Chino Pants or Shorts

Navy or Khaki

Tie\*
Classic Navy Plaid

Leather Belt

Black or Brown

Boys Plain Front Chino Pants Gray

Crew Socks

Black or Navy

Dress Shoes

Black or Navy

Tie\* Classic Navy Plaid

Leather Belt Black or Brown

Boys Plain Front Chino Pants Gray

Crew Socks

Black or Navy

Dress Shoes

Black or Navy

\*Sweater, vest, and tie must be purchased through Lands' End. All other dress uniform items may be purchased elsewhere or through Land's End.

Classic Navy (logo required)

Boys Long or Short Sleeve Oxford Shirt

White or Blue

Boys Long or Short Sleeve Polo Shirt White or Blue

Boys Plain Front Chino Pants *Gray or Khaki* 

Crew Socks

Black or Navy

Leather Belt