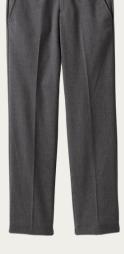

Girls Short Sleeve Ponte Dress\* Charcoal Heather

Girls Short or Long Sleeve Oxford or Polo Shirt White or Blue

Girls Chino Pants Gray or Khaki

Wide Headband\* Classic Navy Plaid

Tights or Leggings Navy or Black

# K-6TH BOY'S DRESS UNIFORM

Boys Cotton Modal Fine Gauge V-neck Sweater\* Pewter Heather (logo required)

Boys Long Sleeve Oxford Shirt White

Tie\*
Classic Navy Plaid

Boys Plain Front Chino Pants *Classic Navy* 

Classic Navy (logo required)

Boys Long or Short Sleeve Oxford Shirt

White or Blue

Boys Long or Short Sleeve Polo Shirt White or Blue

Boys Plain Front Chino Pants *Gray or Khaki* 

Crew Socks

Black or Navy

Leather Belt