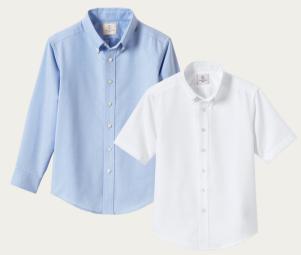

# K-6TH BOY'S EVERYDAY UNIFORM

Boys Cotton Modal Fine Gauge V-neck Sweater\* Pewter Heather (logo required)

Boys Short or Long Sleeve Oxford Shirt White or Blue

Boys Plain Front Chino Pants or Shorts

Navy or Khaki

Classic Navy (logo required)

Boys Long or Short Sleeve Oxford Shirt

White or Blue

Boys Long or Short Sleeve Polo Shirt White or Blue

Boys Plain Front Chino Pants *Gray or Khaki* 

Crew Socks

Black or Navy

Leather Belt