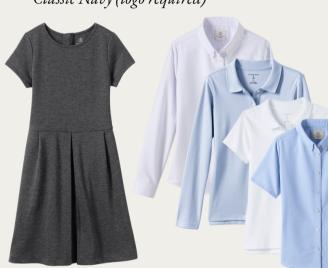

#### K-6TH GIRLS' EVERYDAY UNIFORM

Girls Cotton Modal Button Front Cardigan Sweater\* Pewter Heather (logo required)

Girls Short or Long Sleeve Polo Shirt White or Blue

Wide Headband\* Classic Navy Plaid

Girls Chino Pants and Shorts

Navy and Khaki

Girl's Plaid Jumper\*

Classic Navy Plaid

Girls Box Pleat Skirt\*

Classic Navy Plaid or Navy

Girls Short Sleeve Interlock Polo Dress Classic Navy

Girls Legging Charcoal Heather

# K-6TH BOY'S EVERYDAY UNIFORM

Boys Cotton Modal Fine Gauge V-neck Sweater\* Pewter Heather (logo required)

Boys Short or Long Sleeve Oxford Shirt White or Blue

Boys Plain Front Chino Pants or Shorts

Navy or Khaki