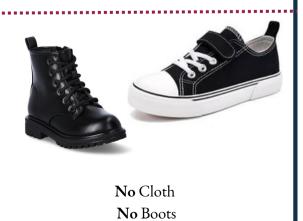

Black or Brown

\*Sweater, vest, fleece and tie must be purchased through Lands' End. All other uniform items may be purchased elsewhere or through Land's End.

Leather Dress Shoes

Black or Brown

UNACCEPTABE SHOES

No Boots