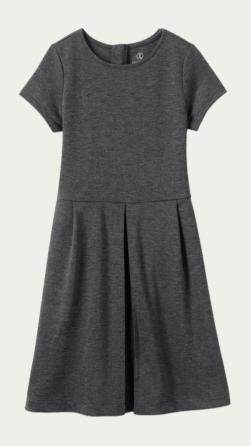

# 7TH-12TH GIRLS' DRESS UNIFORM

Girls Cotton Modal Button Front Cardigan Sweater\* Classic Navy (logo required)

Girls Short Sleeve Ponte Dress\*

Charcoal Heather

Tights
Navy or Black

Dress Shoes
Navy or Black

Classic Navy (logo required)

Girls Short Sleeve Ponte Dress\*

Charcoal Heather

Girls Short or Long Sleeve Oxford or Polo Shirt White or Blue

Girls Box Pleat Skirt\* *Gray* 

Girls Plain Front Chino Pants Gray

Girls Short Sleeve Ponte Dress\* Charcoal Heather

Girls Short or Long Sleeve Oxford or Polo Shirt White or Blue

Girls Chino Pants Gray or Khaki

Wide Headband\* Classic Navy Plaid

Tights or Leggings Navy or Black