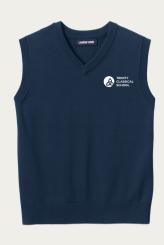

# 7TH-8TH GIRLS' EVERYDAY UNIFORM

Girls Cotton Modal Button Front Cardigan Sweater\* Classic Navy (logo required)

Fine Gauge Sweater Vest\* Classic Navy (logo required)

Full-Zip Mid-Weight Fleece Jacket\*

#### 9TH-12TH GIRLS' EVERYDAY UNIFORM

Girls Cotton Modal Button Front Cardigan Sweater\* Classic Navy (logo required)

Fine Gauge Sweater Vest\* Classic Navy (logo required)

Full-Zip Mid-Weight Fleece Jacket\* Classic Navy (logo required)

#### 7TH-12TH BOY'S EVERYDAY UNIFORM

Boys Cotton Modal Fine Gauge V-neck Sweater\* Classic Navy (logo required)

Boys Cotton Modal Fine Gauge Sweater Vest\* Classic Navy (logo required)

Full-Zip Mid-Weight Fleece Jacket\*