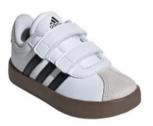

# **EVERYDAY SHOE REQUIREMENTS**

Street Shoes/Flats/Ankle Boots

Street Shoes/Loafers

**BOYS** 

Leather Dress Shoes/Ankle Boots 2" Heel or Less Brown or Black

Leather Dress Shoes *Black or Brown* 

# **EVERYDAY SHOE REQUIREMENTS**

Street Shoes/Flats

Street Shoes/Loafers