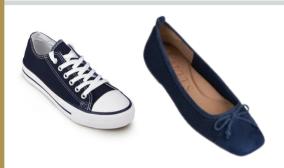

Sweater Vest\* Classic Navy (logo required)



Full-Zip Mid-Weight Fleece Jacket\*

Classic Navy (logo required)



Boys Long or Short Sleeve Oxford Shirt

White or Blue



Boys Long or Short Sleeve Polo Shirt White or Blue



Boys Plain Front Chino Pants *Gray or Khaki* 



Crew Socks

Black or Navy



Leather Belt

Black or Brown

\*Sweater, vest, fleece and tie must be purchased through Lands' End. All other uniform items may be purchased elsewhere or through Land's End.



Leather Dress Shoes

Black or Brown



UNACCEPTABE SHOES



No Boots

# **EVERYDAY SHOE REQUIREMENTS**



Street Shoes/Flats/Ankle Boots



Street Shoes/Loafers



**BOYS** 



Leather Dress Shoes/Ankle Boots 2" Heel or Less Brown or Black



Leather Dress Shoes *Black or Brown* 



# **EVERYDAY SHOE REQUIREMENTS**



Street Shoes/Flats



Street Shoes/Loafers



# **OUR SUPPLIER**

- Trinity Classical School is contracted with Lands' End School as our uniform vendor of choice.
- Our preferred school number: 900182601
- All uniform pieces with logos must be ordered through Lands' End, as well as Logic and Rhetoric Dresses and Ties
- If ordering from a vendor other than Lands' End, please ensure that the color of your item is consistent with those sold through Lands' End