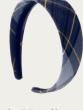

Dress Shoes
Navy or Black

Footed Tights
White

Wide Headband\*

Classic Navy Plaid (optional)

\*Sweater, jumper, skirt, and headband **must** be purchased through Lands' End. All other dress uniform items may be purchased elsewhere or through Land's End.

#### K-6TH GIRLS' EVERYDAY UNIFORM

Girls Cotton Modal Button Front Cardigan Sweater\* Pewter Heather (logo required)

Girls Short or Long Sleeve Polo Shirt White or Blue

Wide Headband\* Classic Navy Plaid

Wide Headband\* Classic Navy Plaid

Tights or Leggings
Navy or Black

Leather Belt

Brown or Black

Girls Short Sleeve Ponte Dress\* Charcoal Heather

Girls Short or Long Sleeve Oxford or Polo Shirt White or Blue

Girls Chino Pants Gray or Khaki

Wide Headband\* Classic Navy Plaid

Tights or Leggings Navy or Black