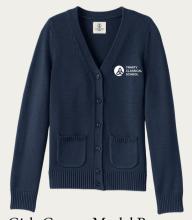

# K-6TH GIRLS' DRESS UNIFORM

-AND-

Girls Cotton Modal Button Front Cardigan Sweater\* Pewter Heather (logo required)

Girls Long Sleeve Polo Shirt

White

Girl's Plaid Jumper\* *Classic Navy Plaid* 

Girls Plaid Box Pleat Skirt\* *Classic Navy Plaid* 

#### K-6TH GIRLS' EVERYDAY UNIFORM

Girls Cotton Modal Button Front Cardigan Sweater\* Pewter Heather (logo required)

Girls Short or Long Sleeve Polo Shirt White or Blue

Wide Headband\* Classic Navy Plaid