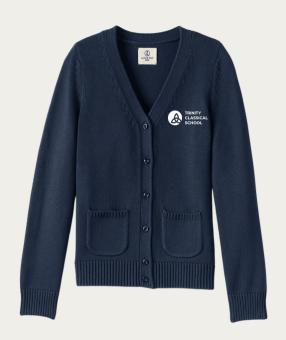

# K-6TH GIRLS' DRESS UNIFORM

-AND-

Girls Cotton Modal Button Front Cardigan Sweater\* Pewter Heather (logo required)

Girls Long Sleeve Polo Shirt

White

Girl's Plaid Jumper\* *Classic Navy Plaid* 

Girls Plaid Box Pleat Skirt\* *Classic Navy Plaid* 

#### K-6TH GIRLS' EVERYDAY UNIFORM

Girls Cotton Modal Button Front Cardigan Sweater\* Pewter Heather (logo required)

Girls Short or Long Sleeve Polo Shirt White or Blue

Wide Headband\* Classic Navy Plaid

# 7TH-12TH GIRLS' DRESS UNIFORM

Girls Cotton Modal Button Front Cardigan Sweater\* Classic Navy (logo required)

Girls Short Sleeve Ponte Dress\*

Charcoal Heather

Tights
Navy or Black

Dress Shoes
Navy or Black

# 7TH-8TH GIRLS' EVERYDAY UNIFORM

Girls Cotton Modal Button Front Cardigan Sweater\* Classic Navy (logo required)

Fine Gauge Sweater Vest\* Classic Navy (logo required)

Full-Zip Mid-Weight Fleece Jacket\*

#### 9TH-12TH GIRLS' EVERYDAY UNIFORM

Girls Cotton Modal Button Front Cardigan Sweater\* Classic Navy (logo required)

Fine Gauge Sweater Vest\* Classic Navy (logo required)

Full-Zip Mid-Weight Fleece Jacket\* Classic Navy (logo required)