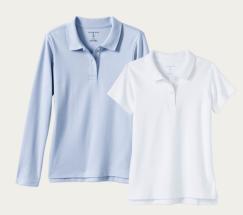

# K-6TH GIRLS' DRESS UNIFORM

-AND-

Girls Cotton Modal Button Front Cardigan Sweater\* Pewter Heather (logo required)

Girls Long Sleeve Polo Shirt

White

Girl's Plaid Jumper\* *Classic Navy Plaid* 

Girls Plaid Box Pleat Skirt\* *Classic Navy Plaid* 

#### K-6TH GIRLS' EVERYDAY UNIFORM

Girls Cotton Modal Button Front Cardigan Sweater\* Pewter Heather (logo required)

Girls Short or Long Sleeve Polo Shirt White or Blue

Wide Headband\* Classic Navy Plaid

Classic Navy (logo required)

Girls Short Sleeve Ponte Dress\*

Charcoal Heather

Girls Short or Long Sleeve Oxford or Polo Shirt White or Blue

Girls Box Pleat Skirt\* *Gray* 

Girls Plain Front Chino Pants Gray

Girls Short Sleeve Ponte Dress\* Charcoal Heather

Girls Short or Long Sleeve Oxford or Polo Shirt White or Blue

Girls Chino Pants Gray or Khaki

Wide Headband\* Classic Navy Plaid

Tights or Leggings Navy or Black