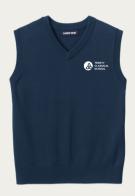

# 7TH-8TH GIRLS' EVERYDAY UNIFORM

Girls Cotton Modal Button Front Cardigan Sweater\* Classic Navy (logo required)

Fine Gauge Sweater Vest\* Classic Navy (logo required)

Full-Zip Mid-Weight Fleece Jacket\*

#### 9TH-12TH GIRLS' EVERYDAY UNIFORM

Girls Cotton Modal Button Front Cardigan Sweater\* Classic Navy (logo required)

Fine Gauge Sweater Vest\* Classic Navy (logo required)

Full-Zip Mid-Weight Fleece Jacket\* Classic Navy (logo required)