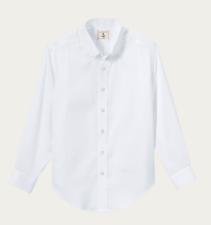

# K-6TH BOY'S DRESS UNIFORM

Boys Cotton Modal Fine Gauge V-neck Sweater\* Pewter Heather (logo required)

Boys Long Sleeve Oxford Shirt White

Tie\*
Classic Navy Plaid

Boys Plain Front Chino Pants *Classic Navy* 

# K-6TH BOY'S EVERYDAY UNIFORM

Boys Cotton Modal Fine Gauge V-neck Sweater\* Pewter Heather (logo required)

Boys Short or Long Sleeve Oxford Shirt White or Blue

Boys Plain Front Chino Pants or Shorts

Navy or Khaki

#### 7TH-8TH BOY'S DRESS UNIFORM

-OR-

Boys Cotton Modal Fine Gauge V-neck Sweater\* Classic Navy (logo required)

Boys Cotton Modal Fine Gauge Sweater Vest\* Classic Navy- (logo required)

Boys Long-Sleeve Oxford Shirt White

#### 9TH-12TH BOY'S DRESS UNIFORM

-OR-

Boys Cotton Modal Fine Gauge V-neck Sweater\* Classic Navy (logo required)

Boys Cotton Modal Fine Gauge Sweater Vest\*

Classic Navy (logo required)

Boys Long-Sleeve Oxford Shirt White