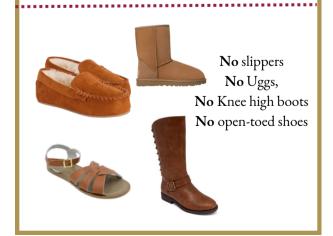

No Boots

# **EVERYDAY SHOE REQUIREMENTS**

Street Shoes/Flats/Ankle Boots

Street Shoes/Loafers

**BOYS** 

Leather Dress Shoes/Ankle Boots 2" Heel or Less Brown or Black

Leather Dress Shoes *Black or Brown* 

# **EVERYDAY SHOE REQUIREMENTS**

Street Shoes/Flats

Street Shoes/Loafers