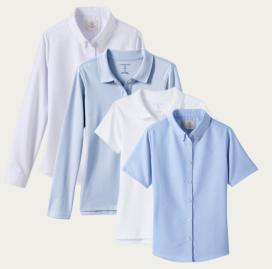

#### K-6TH GIRLS' EVERYDAY UNIFORM

Girls Cotton Modal Button Front Cardigan Sweater\* Pewter Heather (logo required)

Girls Short or Long Sleeve Polo Shirt White or Blue

Wide Headband\* Classic Navy Plaid

Classic Navy (logo required)

Girls Short Sleeve Ponte Dress\*

Charcoal Heather

Girls Short or Long Sleeve Oxford or Polo Shirt White or Blue

Girls Box Pleat Skirt\* *Gray* 

Girls Plain Front Chino Pants Gray

Girls Short Sleeve Ponte Dress\* Charcoal Heather

Girls Short or Long Sleeve Oxford or Polo Shirt White or Blue

Girls Chino Pants Gray or Khaki

Wide Headband\* Classic Navy Plaid

Tights or Leggings Navy or Black

# K-6TH BOY'S EVERYDAY UNIFORM

Boys Cotton Modal Fine Gauge V-neck Sweater\* Pewter Heather (logo required)

Boys Short or Long Sleeve Oxford Shirt White or Blue

Boys Plain Front Chino Pants or Shorts

Navy or Khaki

Boys Long or Short Sleeve Polo Shirt White or Blue

Crew Socks
White

Leather Belt

Black or Brown

\*Sweater must be purchased through Lands' End. All other uniform items may be purchased elsewhere or through Land's End.