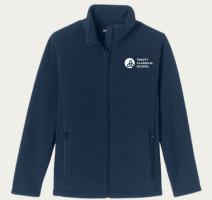

# 7TH-8TH GIRLS' EVERYDAY UNIFORM

Girls Cotton Modal Button Front Cardigan Sweater\* Classic Navy (logo required)

Fine Gauge Sweater Vest\* Classic Navy (logo required)

Full-Zip Mid-Weight Fleece Jacket\*

#### 9TH-12TH GIRLS' EVERYDAY UNIFORM

Girls Cotton Modal Button Front Cardigan Sweater\* Classic Navy (logo required)

Fine Gauge Sweater Vest\* Classic Navy (logo required)

Full-Zip Mid-Weight Fleece Jacket\* Classic Navy (logo required)

#### 7TH-12TH BOY'S EVERYDAY UNIFORM

Boys Cotton Modal Fine Gauge V-neck Sweater\* Classic Navy (logo required)

Boys Cotton Modal Fine Gauge Sweater Vest\* Classic Navy (logo required)

Full-Zip Mid-Weight Fleece Jacket\*