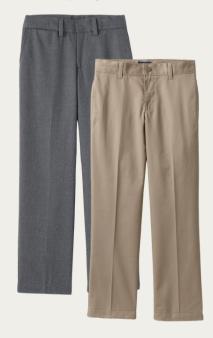

Girls Chino Pants and Shorts

Navy and Khaki

Girl's Plaid Jumper\*

Classic Navy Plaid

Girls Box Pleat Skirt\*

Classic Navy Plaid or Navy

Girls Short Sleeve Interlock Polo Dress Classic Navy

Girls Legging Charcoal Heather

Classic Navy (logo required)

Girls Short Sleeve Ponte Dress\*

Charcoal Heather

Girls Short or Long Sleeve Oxford or Polo Shirt White or Blue

Girls Box Pleat Skirt\* *Gray* 

Girls Plain Front Chino Pants Gray

Girls Short Sleeve Ponte Dress\* Charcoal Heather

Girls Short or Long Sleeve Oxford or Polo Shirt White or Blue

Girls Chino Pants Gray or Khaki

Wide Headband\* Classic Navy Plaid

Tights or Leggings Navy or Black

# K-6TH BOY'S DRESS UNIFORM

Boys Cotton Modal Fine Gauge V-neck Sweater\* Pewter Heather (logo required)

Boys Long Sleeve Oxford Shirt White

Tie\*
Classic Navy Plaid

Boys Plain Front Chino Pants *Classic Navy* 

# K-6TH BOY'S EVERYDAY UNIFORM

Boys Cotton Modal Fine Gauge V-neck Sweater\* Pewter Heather (logo required)

Boys Short or Long Sleeve Oxford Shirt White or Blue

Boys Plain Front Chino Pants or Shorts

Navy or Khaki

Tie\*
Classic Navy Plaid

Leather Belt

Black or Brown

Boys Plain Front Chino Pants Gray

Crew Socks

Black or Navy

Dress Shoes

Black or Navy

Tie\* Classic Navy Plaid

Leather Belt Black or Brown

Boys Plain Front Chino Pants Gray

Crew Socks

Black or Navy

Dress Shoes

Black or Navy

\*Sweater, vest, and tie must be purchased through Lands' End. All other dress uniform items may be purchased elsewhere or through Land's End.

Classic Navy (logo required)

Boys Long or Short Sleeve Oxford Shirt

White or Blue

Boys Long or Short Sleeve Polo Shirt White or Blue

Boys Plain Front Chino Pants *Gray or Khaki* 

Crew Socks

Black or Navy

Leather Belt