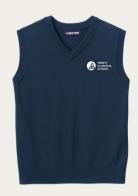

# 7TH-8TH GIRLS' EVERYDAY UNIFORM

Girls Cotton Modal Button Front Cardigan Sweater\* Classic Navy (logo required)

Fine Gauge Sweater Vest\* Classic Navy (logo required)

Full-Zip Mid-Weight Fleece Jacket\*

#### 9TH-12TH GIRLS' EVERYDAY UNIFORM

Girls Cotton Modal Button Front Cardigan Sweater\* Classic Navy (logo required)

Fine Gauge Sweater Vest\* Classic Navy (logo required)

Full-Zip Mid-Weight Fleece Jacket\* Classic Navy (logo required)

#### 7TH-12TH BOY'S EVERYDAY UNIFORM

Boys Cotton Modal Fine Gauge V-neck Sweater\* Classic Navy (logo required)

Boys Cotton Modal Fine Gauge Sweater Vest\* Classic Navy (logo required)

Full-Zip Mid-Weight Fleece Jacket\*