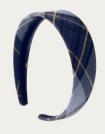

Dress Shoes
Navy or Black

Footed Tights
White

Wide Headband\*

Classic Navy Plaid (optional)

\*Sweater, jumper, skirt, and headband **must** be purchased through Lands' End. All other dress uniform items may be purchased elsewhere or through Land's End.