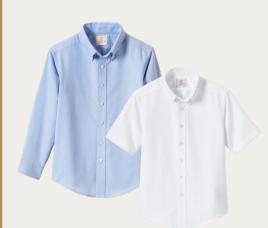

# K-6TH BOY'S DRESS UNIFORM

Boys Cotton Modal Fine Gauge V-neck Sweater\* Pewter Heather (logo required)

Boys Long Sleeve Oxford Shirt White

Tie\*
Classic Navy Plaid

Boys Plain Front Chino Pants *Classic Navy* 

# K-6TH BOY'S EVERYDAY UNIFORM

Boys Cotton Modal Fine Gauge V-neck Sweater\* Pewter Heather (logo required)

Boys Short or Long Sleeve Oxford Shirt White or Blue

Boys Plain Front Chino Pants or Shorts

Navy or Khaki

#### 7TH-8TH BOY'S DRESS UNIFORM

-OR-

Boys Cotton Modal Fine Gauge V-neck Sweater\* Classic Navy (logo required)

Boys Cotton Modal Fine Gauge Sweater Vest\* Classic Navy- (logo required)

Boys Long-Sleeve Oxford Shirt White

#### 9TH-12TH BOY'S DRESS UNIFORM

-OR-

Boys Cotton Modal Fine Gauge V-neck Sweater\* Classic Navy (logo required)

Boys Cotton Modal Fine Gauge Sweater Vest\*

Classic Navy (logo required)

Boys Long-Sleeve Oxford Shirt White

Classic Navy (logo required)

Boys Long or Short Sleeve Oxford Shirt

White or Blue

Boys Long or Short Sleeve Polo Shirt White or Blue

Boys Plain Front Chino Pants *Gray or Khaki* 

Crew Socks

Black or Navy

Leather Belt