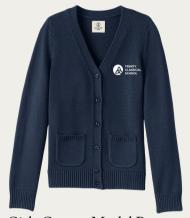

# K-6TH GIRLS' DRESS UNIFORM

-AND-

Girls Cotton Modal Button Front Cardigan Sweater\* Pewter Heather (logo required)

Girls Long Sleeve Polo Shirt

White

Girl's Plaid Jumper\* *Classic Navy Plaid* 

Girls Plaid Box Pleat Skirt\* *Classic Navy Plaid* 

#### K-6TH GIRLS' EVERYDAY UNIFORM

Girls Cotton Modal Button Front Cardigan Sweater\* Pewter Heather (logo required)

Girls Short or Long Sleeve Polo Shirt White or Blue

Wide Headband\* Classic Navy Plaid

# 7TH-12TH GIRLS' DRESS UNIFORM

Girls Cotton Modal Button Front Cardigan Sweater\* Classic Navy (logo required)

Girls Short Sleeve Ponte Dress\*

Charcoal Heather

Tights
Navy or Black

Dress Shoes
Navy or Black

# 7TH-8TH GIRLS' EVERYDAY UNIFORM

Girls Cotton Modal Button Front Cardigan Sweater\* Classic Navy (logo required)

Fine Gauge Sweater Vest\* Classic Navy (logo required)

Full-Zip Mid-Weight Fleece Jacket\*

#### 9TH-12TH GIRLS' EVERYDAY UNIFORM

Girls Cotton Modal Button Front Cardigan Sweater\* Classic Navy (logo required)

Fine Gauge Sweater Vest\* Classic Navy (logo required)

Full-Zip Mid-Weight Fleece Jacket\* Classic Navy (logo required)