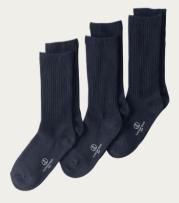

Leather Belt

Black or Brown

Crew Socks *White* 

Dress Shoes
Navy or Black

\*Sweater and tie must be purchased through Lands' End. All other dress uniform items may be purchased elsewhere or through Land's End.

Boys Long or Short Sleeve Polo Shirt White or Blue

Crew Socks
White

Leather Belt

Black or Brown

\*Sweater must be purchased through Lands' End. All other uniform items may be purchased elsewhere or through Land's End.

Tie\*
Classic Navy Plaid

Leather Belt

Black or Brown

Boys Plain Front Chino Pants Gray

Crew Socks

Black or Navy

Dress Shoes

Black or Navy

Tie\* Classic Navy Plaid

Leather Belt Black or Brown

Boys Plain Front Chino Pants Gray

Crew Socks

Black or Navy

Dress Shoes

Black or Navy

\*Sweater, vest, and tie must be purchased through Lands' End. All other dress uniform items may be purchased elsewhere or through Land's End.

Classic Navy (logo required)

Boys Long or Short Sleeve Oxford Shirt

White or Blue

Boys Long or Short Sleeve Polo Shirt White or Blue

Boys Plain Front Chino Pants *Gray or Khaki* 

Crew Socks

Black or Navy

Leather Belt