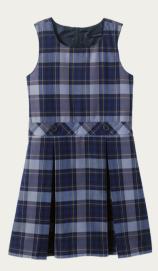

# K-6TH GIRLS' DRESS UNIFORM

-AND-

Girls Cotton Modal Button Front Cardigan Sweater\* Pewter Heather (logo required)

Girls Long Sleeve Polo Shirt

White

Girl's Plaid Jumper\* *Classic Navy Plaid* 

Girls Plaid Box Pleat Skirt\* *Classic Navy Plaid* 