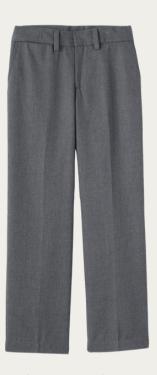

# K-6TH BOY'S DRESS UNIFORM

Boys Cotton Modal Fine Gauge V-neck Sweater\* Pewter Heather (logo required)

Boys Long Sleeve Oxford Shirt White

Tie\*
Classic Navy Plaid

Boys Plain Front Chino Pants *Classic Navy* 

Tie\*
Classic Navy Plaid

Leather Belt

Black or Brown

Boys Plain Front Chino Pants Gray

Crew Socks

Black or Navy

Dress Shoes

Black or Navy

Tie\* Classic Navy Plaid

Leather Belt Black or Brown

Boys Plain Front Chino Pants Gray

Crew Socks

Black or Navy

Dress Shoes

Black or Navy

\*Sweater, vest, and tie must be purchased through Lands' End. All other dress uniform items may be purchased elsewhere or through Land's End.

Classic Navy (logo required)

Boys Long or Short Sleeve Oxford Shirt

White or Blue

Boys Long or Short Sleeve Polo Shirt White or Blue

Boys Plain Front Chino Pants *Gray or Khaki* 

Crew Socks

Black or Navy

Leather Belt