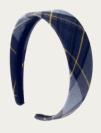

Dress Shoes
Navy or Black

Footed Tights
White

Wide Headband\*

Classic Navy Plaid (optional)

\*Sweater, jumper, skirt, and headband **must** be purchased through Lands' End. All other dress uniform items may be purchased elsewhere or through Land's End.

#### K-6TH GIRLS' EVERYDAY UNIFORM

Girls Cotton Modal Button Front Cardigan Sweater\* Pewter Heather (logo required)

Girls Short or Long Sleeve Polo Shirt White or Blue

Wide Headband\* Classic Navy Plaid

Wide Headband\* Classic Navy Plaid

Tights or Leggings
Navy or Black

Leather Belt

Brown or Black

Girls Short Sleeve Ponte Dress\* Charcoal Heather

Girls Short or Long Sleeve Oxford or Polo Shirt White or Blue

Girls Chino Pants Gray or Khaki

Wide Headband\* Classic Navy Plaid

Tights or Leggings Navy or Black