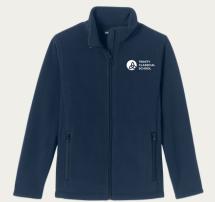

# 7TH-8TH GIRLS' EVERYDAY UNIFORM

Girls Cotton Modal Button Front Cardigan Sweater\* Classic Navy (logo required)

Fine Gauge Sweater Vest\* Classic Navy (logo required)

Full-Zip Mid-Weight Fleece Jacket\*

#### 9TH-12TH GIRLS' EVERYDAY UNIFORM

Girls Cotton Modal Button Front Cardigan Sweater\* Classic Navy (logo required)

Fine Gauge Sweater Vest\* Classic Navy (logo required)

Full-Zip Mid-Weight Fleece Jacket\* Classic Navy (logo required)

#### 7TH-12TH BOY'S EVERYDAY UNIFORM

Boys Cotton Modal Fine Gauge V-neck Sweater\* Classic Navy (logo required)

Boys Cotton Modal Fine Gauge Sweater Vest\* Classic Navy (logo required)

Full-Zip Mid-Weight Fleece Jacket\*