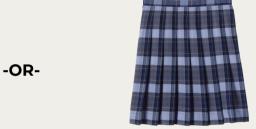

# K-6TH GIRLS' DRESS UNIFORM

-AND-

Girls Cotton Modal Button Front Cardigan Sweater\* Pewter Heather (logo required)

Girls Long Sleeve Polo Shirt

White

Girl's Plaid Jumper\* *Classic Navy Plaid* 

Girls Plaid Box Pleat Skirt\* *Classic Navy Plaid* 

Dress Shoes
Navy or Black

Footed Tights
White

Wide Headband\*

Classic Navy Plaid (optional)

\*Sweater, jumper, skirt, and headband **must** be purchased through Lands' End. All other dress uniform items may be purchased elsewhere or through Land's End.