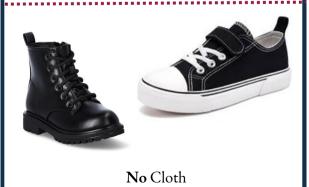

e purchased through Lands' End. All other dress uniform items may be purchased elsewhere or through Land's End.

#### 7TH-12TH BOY'S EVERYDAY UNIFORM



Boys Cotton Modal Fine Gauge V-neck Sweater\* Classic Navy (logo required)



Boys Cotton Modal Fine Gauge Sweater Vest\* Classic Navy (logo required)



Full-Zip Mid-Weight Fleece Jacket\*

Classic Navy (logo required)



Boys Long or Short Sleeve Oxford Shirt

White or Blue



Boys Long or Short Sleeve Polo Shirt White or Blue



Boys Plain Front Chino Pants *Gray or Khaki* 



Crew Socks

Black or Navy



Leather Belt

Black or Brown

\*Sweater, vest, fleece and tie must be purchased through Lands' End. All other uniform items may be purchased elsewhere or through Land's End.



Leather Dress Shoes

Black or Brown



UNACCEPTABE SHOES



No Boots

# **EVERYDAY SHOE REQUIREMENTS**



Street Shoes/Flats/Ankle Boots



Street Shoes/Loafers



**BOYS** 



Leather Dress Shoes/Ankle Boots 2" Heel or Less Brown or Black



Leather Dress Shoes *Black or Brown* 



# **EVERYDAY SHOE REQUIREMENTS**



Street Shoes/Flats



Street Shoes/Loafers



# **OUR SUPPLIER**

- Trinity Classical School is contracted with Lands' End School as our uniform vendor of choice.
- Our preferred school number: 900182601
- All uniform pieces with logos must be ordered through Lands' End, as well as Logic and Rhetoric Dresses and Ties
- If ordering from a vendor other than Lands' End, please ensure that the color of your item is consistent with those sold through Lands' End