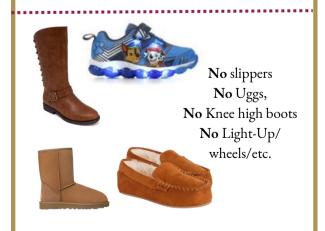

's End.

#### 7TH-12TH BOY'S EVERYDAY UNIFORM



Boys Cotton Modal Fine Gauge V-neck Sweater\* Classic Navy (logo required)



Boys Cotton Modal Fine Gauge Sweater Vest\* Classic Navy (logo required)



Full-Zip Mid-Weight Fleece Jacket\*

Classic Navy (logo required)



Boys Long or Short Sleeve Oxford Shirt

White or Blue



Boys Long or Short Sleeve Polo Shirt White or Blue



Boys Plain Front Chino Pants *Gray or Khaki* 



Crew Socks

Black or Navy



Leather Belt

Black or Brown

\*Sweater, vest, fleece and tie must be purchased through Lands' End. All other uniform items may be purchased elsewhere or through Land's End.



Leather Dress Shoes

Black or Brown



UNACCEPTABE SHOES



No Boots

# **EVERYDAY SHOE REQUIREMENTS**



Street Shoes/Flats/Ankle Boots



Street Shoes/Loafers



**BOYS** 



Leather Dress Shoes/Ankle Boots 2" Heel or Less Brown or Black



Leather Dress Shoes *Black or Brown* 



# **EVERYDAY SHOE REQUIREMENTS**



Street Shoes/Flats



Street Shoes/Loafers



# **OUR SUPPLIER**

- Trinity Classical School is contracted with Lands' End School as our uniform vendor of choice.
- Our preferred school number: 900182601
- All uniform pieces with logos must be ordered through Lands' End, as well as Logic and Rhetoric Dresses and Ties
- If ordering from a vendor other than Lands' End, please ensure that the color of your item is consistent with those sold through Lands' End