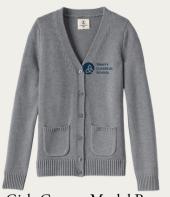

# K-6TH GIRLS' DRESS UNIFORM

-AND-

Girls Cotton Modal Button Front Cardigan Sweater\* Pewter Heather (logo required)

Girls Long Sleeve Polo Shirt

White

Girl's Plaid Jumper\* *Classic Navy Plaid* 

Girls Plaid Box Pleat Skirt\* *Classic Navy Plaid* 

Dress Shoes
Navy or Black

Footed Tights
White

Wide Headband\*

Classic Navy Plaid (optional)

\*Sweater, jumper, skirt, and headband **must** be purchased through Lands' End. All other dress uniform items may be purchased elsewhere or through Land's End.