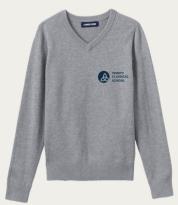

# K-6TH GIRLS' DRESS UNIFORM

-AND-

Girls Cotton Modal Button Front Cardigan Sweater\* Pewter Heather (logo required)

Girls Long Sleeve Polo Shirt

White

Girl's Plaid Jumper\* *Classic Navy Plaid* 

Girls Plaid Box Pleat Skirt\* *Classic Navy Plaid* 

#### K-6TH GIRLS' EVERYDAY UNIFORM

Girls Cotton Modal Button Front Cardigan Sweater\* Pewter Heather (logo required)

Girls Short or Long Sleeve Polo Shirt White or Blue

Wide Headband\* Classic Navy Plaid

# K-6TH BOY'S DRESS UNIFORM

Boys Cotton Modal Fine Gauge V-neck Sweater\* Pewter Heather (logo required)

Boys Long Sleeve Oxford Shirt White

Tie\*
Classic Navy Plaid

Boys Plain Front Chino Pants *Classic Navy* 

# K-6TH BOY'S EVERYDAY UNIFORM

Boys Cotton Modal Fine Gauge V-neck Sweater\* Pewter Heather (logo required)

Boys Short or Long Sleeve Oxford Shirt White or Blue

Boys Plain Front Chino Pants or Shorts

Navy or Khaki