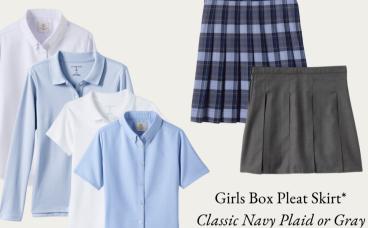

Classic Navy (logo required)

Girls Short Sleeve Ponte Dress\*

Charcoal Heather

Girls Short or Long Sleeve Oxford or Polo Shirt White or Blue

Girls Box Pleat Skirt\* *Gray* 

Girls Plain Front Chino Pants Gray

Girls Short Sleeve Ponte Dress\* Charcoal Heather

Girls Short or Long Sleeve Oxford or Polo Shirt White or Blue

Girls Chino Pants Gray or Khaki

Wide Headband\* Classic Navy Plaid

Tights or Leggings Navy or Black