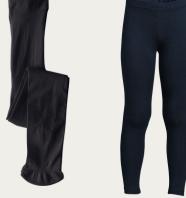

Girls Chino Pants and Shorts

Navy and Khaki

Girl's Plaid Jumper\*

Classic Navy Plaid

Girls Box Pleat Skirt\*

Classic Navy Plaid or Navy

Girls Short Sleeve Interlock Polo Dress Classic Navy

Girls Legging Charcoal Heather