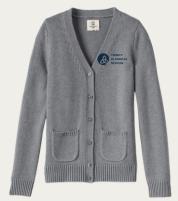

# K-6TH GIRLS' DRESS UNIFORM

-AND-

Girls Cotton Modal Button Front Cardigan Sweater\* Pewter Heather (logo required)

Girls Long Sleeve Polo Shirt

White

Girl's Plaid Jumper\* *Classic Navy Plaid* 

Girls Plaid Box Pleat Skirt\* *Classic Navy Plaid* 

#### K-6TH GIRLS' EVERYDAY UNIFORM

Girls Cotton Modal Button Front Cardigan Sweater\* Pewter Heather (logo required)

Girls Short or Long Sleeve Polo Shirt White or Blue

Wide Headband\* Classic Navy Plaid