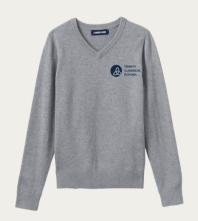

#### K-6TH GIRLS' EVERYDAY UNIFORM

Girls Cotton Modal Button Front Cardigan Sweater\* Pewter Heather (logo required)

Girls Short or Long Sleeve Polo Shirt White or Blue

Wide Headband\* Classic Navy Plaid

# 7TH-8TH GIRLS' EVERYDAY UNIFORM

Girls Cotton Modal Button Front Cardigan Sweater\* Classic Navy (logo required)

Fine Gauge Sweater Vest\* Classic Navy (logo required)

Full-Zip Mid-Weight Fleece Jacket\*

#### 9TH-12TH GIRLS' EVERYDAY UNIFORM

Girls Cotton Modal Button Front Cardigan Sweater\* Classic Navy (logo required)

Fine Gauge Sweater Vest\* Classic Navy (logo required)

Full-Zip Mid-Weight Fleece Jacket\* Classic Navy (logo required)