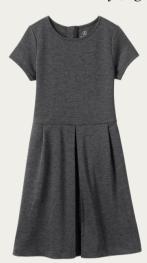

# 7TH-12TH GIRLS' DRESS UNIFORM

Girls Cotton Modal Button Front Cardigan Sweater\* Classic Navy (logo required)

Girls Short Sleeve Ponte Dress\*

Charcoal Heather

Tights
Navy or Black

Dress Shoes
Navy or Black

Classic Navy (logo required)

Girls Short Sleeve Ponte Dress\*

Charcoal Heather

Girls Short or Long Sleeve Oxford or Polo Shirt White or Blue

Girls Box Pleat Skirt\* *Gray* 

Girls Plain Front Chino Pants Gray

Girls Short Sleeve Ponte Dress\* Charcoal Heather

Girls Short or Long Sleeve Oxford or Polo Shirt White or Blue

Girls Chino Pants Gray or Khaki

Wide Headband\* Classic Navy Plaid

Tights or Leggings Navy or Black