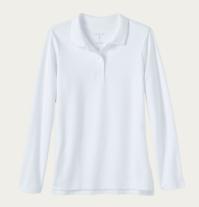

# K-6TH GIRLS' DRESS UNIFORM

-AND-

Girls Cotton Modal Button Front Cardigan Sweater\* Pewter Heather (logo required)

Girls Long Sleeve Polo Shirt

White

Girl's Plaid Jumper\* *Classic Navy Plaid* 

Girls Plaid Box Pleat Skirt\* *Classic Navy Plaid* 

Dress Shoes
Navy or Black

Footed Tights
White

Wide Headband\*

Classic Navy Plaid (optional)

\*Sweater, jumper, skirt, and headband **must** be purchased through Lands' End. All other dress uniform items may be purchased elsewhere or through Land's End.