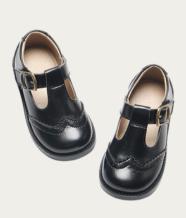

Dress Shoes
Navy or Black

Footed Tights
White

Wide Headband\*

Classic Navy Plaid (optional)

\*Sweater, jumper, skirt, and headband **must** be purchased through Lands' End. All other dress uniform items may be purchased elsewhere or through Land's End.

Leather Belt

Black or Brown

Crew Socks *White* 

Dress Shoes
Navy or Black

\*Sweater and tie must be purchased through Lands' End. All other dress uniform items may be purchased elsewhere or through Land's End.