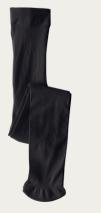

Dress Shoes
Navy or Black

Footed Tights
White

Wide Headband\*

Classic Navy Plaid (optional)

\*Sweater, jumper, skirt, and headband **must** be purchased through Lands' End. All other dress uniform items may be purchased elsewhere or through Land's End.

Wide Headband\* Classic Navy Plaid

Tights or Leggings
Navy or Black

Leather Belt

Brown or Black

Girls Short Sleeve Ponte Dress\* Charcoal Heather

Girls Short or Long Sleeve Oxford or Polo Shirt White or Blue

Girls Chino Pants Gray or Khaki

Wide Headband\* Classic Navy Plaid

Tights or Leggings Navy or Black