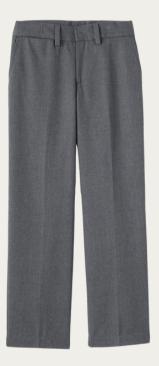

# K-6TH BOY'S DRESS UNIFORM

Boys Cotton Modal Fine Gauge V-neck Sweater\* Pewter Heather (logo required)

Boys Long Sleeve Oxford Shirt White

Tie\*
Classic Navy Plaid

Boys Plain Front Chino Pants *Classic Navy* 

Girls Chino Pants and Shorts

Navy and Khaki

Girl's Plaid Jumper\*

Classic Navy Plaid

Girls Box Pleat Skirt\*

Classic Navy Plaid or Navy

Girls Short Sleeve Interlock Polo Dress Classic Navy

Girls Legging Charcoal Heather