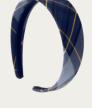

Dress Shoes
Navy or Black

Footed Tights
White

Wide Headband\*

Classic Navy Plaid (optional)

\*Sweater, jumper, skirt, and headband **must** be purchased through Lands' End. All other dress uniform items may be purchased elsewhere or through Land's End.

#### K-6TH GIRLS' EVERYDAY UNIFORM

Girls Cotton Modal Button Front Cardigan Sweater\* Pewter Heather (logo required)

Girls Short or Long Sleeve Polo Shirt White or Blue

Wide Headband\* Classic Navy Plaid

Wide Headband\* Classic Navy Plaid

Tights or Leggings
Navy or Black

Leather Belt

Brown or Black

Girls Short Sleeve Ponte Dress\* Charcoal Heather

Girls Short or Long Sleeve Oxford or Polo Shirt White or Blue

Girls Chino Pants Gray or Khaki

Wide Headband\* Classic Navy Plaid

Tights or Leggings Navy or Black