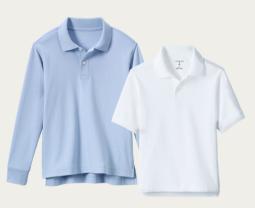

#### K-6TH GIRLS' EVERYDAY UNIFORM

Girls Cotton Modal Button Front Cardigan Sweater\* Pewter Heather (logo required)

Girls Short or Long Sleeve Polo Shirt White or Blue

Wide Headband\* Classic Navy Plaid

Boys Long or Short Sleeve Polo Shirt White or Blue

Crew Socks
White

Leather Belt

Black or Brown

\*Sweater must be purchased through Lands' End. All other uniform items may be purchased elsewhere or through Land's End.

Classic Navy (logo required)

Boys Long or Short Sleeve Oxford Shirt

White or Blue

Boys Long or Short Sleeve Polo Shirt White or Blue

Boys Plain Front Chino Pants *Gray or Khaki* 

Crew Socks

Black or Navy

Leather Belt