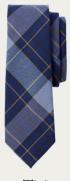

# K-6TH BOY'S DRESS UNIFORM

Boys Cotton Modal Fine Gauge V-neck Sweater\* Pewter Heather (logo required)

Boys Long Sleeve Oxford Shirt White

Tie\*
Classic Navy Plaid

Boys Plain Front Chino Pants *Classic Navy* 

Tie\*
Classic Navy Plaid

Leather Belt

Black or Brown

Boys Plain Front Chino Pants Gray

Crew Socks

Black or Navy

Dress Shoes

Black or Navy

Tie\* Classic Navy Plaid

Leather Belt Black or Brown

Boys Plain Front Chino Pants Gray

Crew Socks

Black or Navy

Dress Shoes

Black or Navy

\*Sweater, vest, and tie must be purchased through Lands' End. All other dress uniform items may be purchased elsewhere or through Land's End.